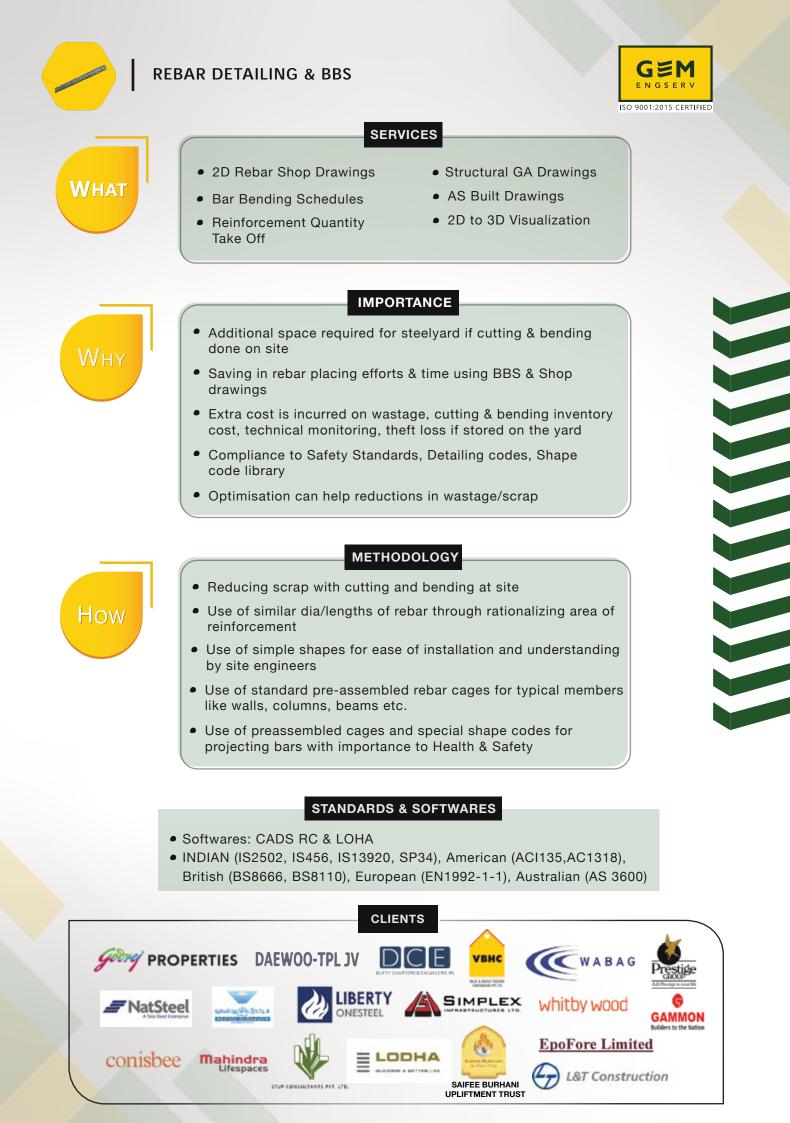

# SERVICE OFFERINGS

QUALITY MANAGEMENT

a practicing Advocate with expertise in contracts law and a faculty of Business Laws.

PROJECT MANAGEMENT CONSULTANCY

**DR. MOHANA RAJE, DIRECTOR** 

REBAR DETAILING & BBS

# 🕨 WHATEVER YOU DRAW, WE CAN TAKE OFF 🔶

**GEM** Engserv has successfully assessed structural steel quantities for Chenab Bridge to our satisfaction within stipulated time & quality, This bridge has a complex geometry like space frame with a curvature in two planes. The approx. quantities of structural steel involved were 28000 MT.**!!** 