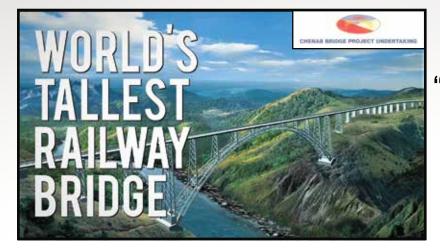

# 🕨 WHATEVER YOU DRAW, WE CAN TAKE OFF 🔶

**GEM** Engserv has successfully assessed structural steel quantities for Chenab Bridge to our satisfaction within stipulated time & quality, This bridge has a complex geometry like space frame with a curvature in two planes. The approx. quantities of structural steel involved were 28000 MT.**!!** 