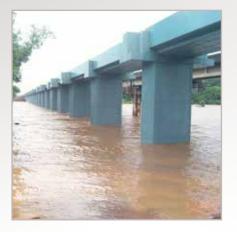

# STRUCTURAL DESIGN ENGINEERING

Structural Audit service of a Hydro Power Plant

Inspection of slab during a structural audit in a commercial building in Navi Mumbai

Audit / Inspection of a suspension bridge