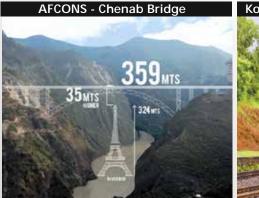

# 🕨 WHATEVER YOU DRAW, WE CAN TAKE OFF 🔶

**GEM** Engserv has successfully assessed structural steel quantities for Chenab Bridge to our satisfaction within stipulated time & quality, This bridge has a complex geometry like space frame with a curvature in two planes. The approx. quantities of structural steel involved were 28000 MT.**!!** 