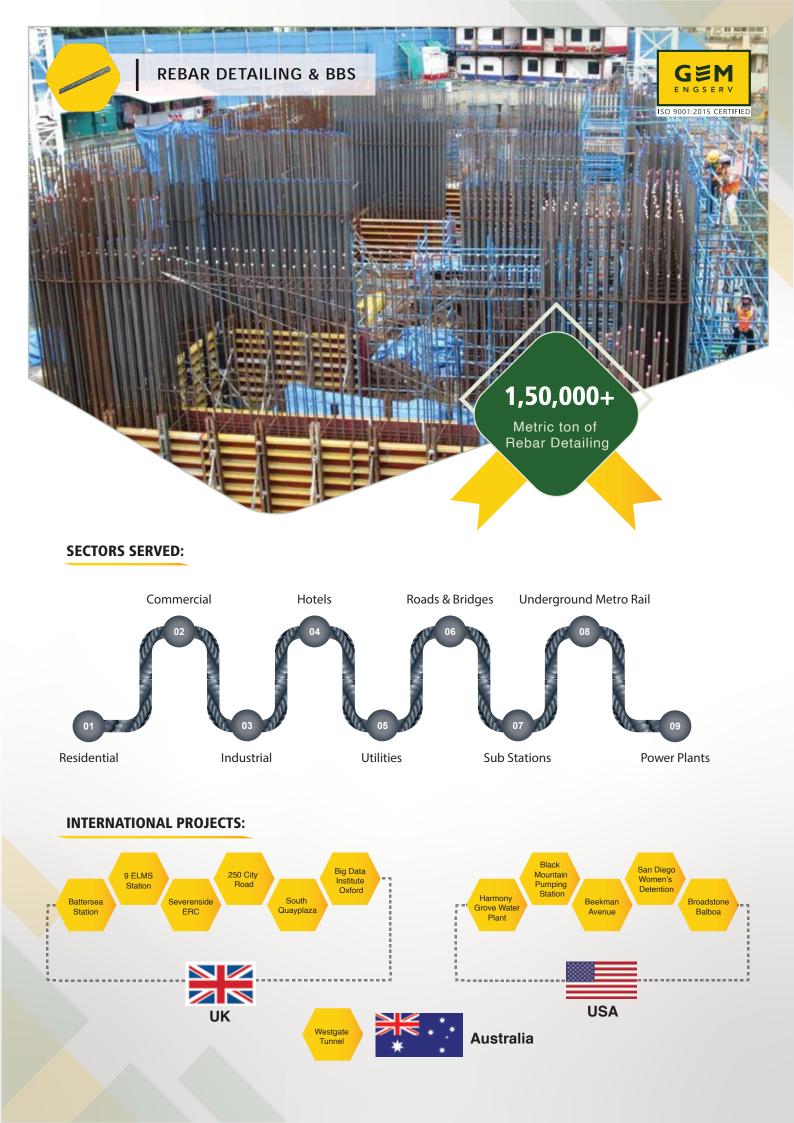

# 🕨 WHATEVER YOU DRAW, WE CAN TAKE OFF 🔶

**GEM** Engserv has successfully assessed structural steel quantities for Chenab Bridge to our satisfaction within stipulated time & quality, This bridge has a complex geometry like space frame with a curvature in two planes. The approx. quantities of structural steel involved were 28000 MT.**!!** 