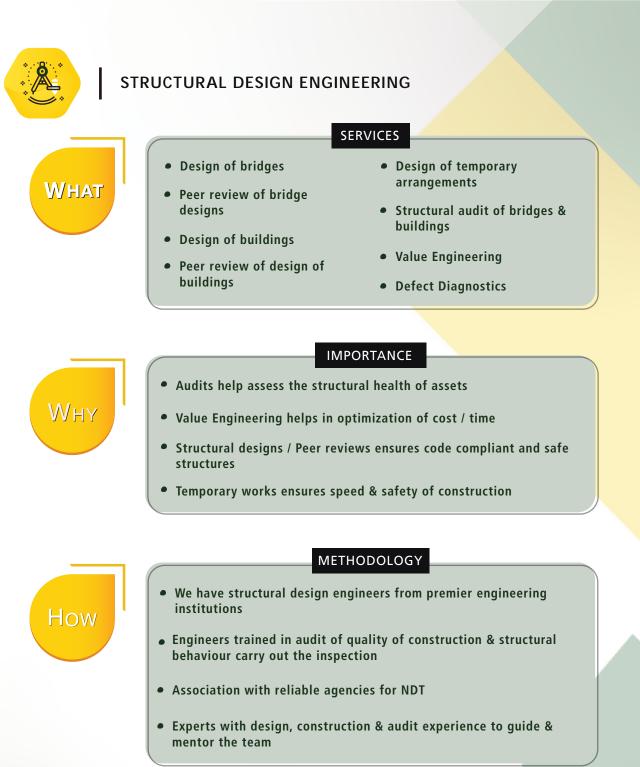

## STRUCTURAL DESIGN ENGINEERING

Substructure design for railway bridges

**RAIL Structure Interaction** Analysis for railway bridges

Structural Audit of a commercial building

Diagonsis of cracks in a port structure in West Africa

#### STANDARDS & SOFTWARE

• Software: STAAD PRO / ETABS / SAP 2000 / CSI BRIDGE / SAFE