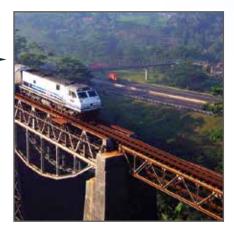

## STRUCTURAL DESIGN ENGINEERING

Substructure design for railway bridges

**RAIL Structure Interaction** Analysis for railway bridges

Structural Audit of a commercial building

Diagonsis of cracks in a port structure in West Africa

Audit / Inspection of a suspension bridge

• Extensive In-house profile database, Naukri Portal

OTHERS Basic and generic understanding Complete understanding of Industry,

OTHERS

Fixed standard process

**OUR TEAM** Customised & flexible recruitment process