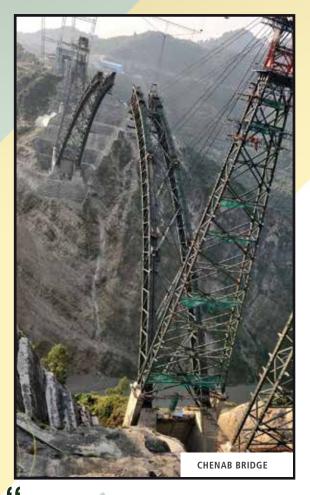

## WHATEVER YOU DRAW, WE CAN TAKE OFF 🔶

GEM Engserv has successfully assessed structural steel quantities for Chenab Bridge to our satisfaction within stipulated time & quality, This bridge has a complex geometry like space frame with a curvature in two planes. The approx. quantities of structural steel involved were 28000 MT.