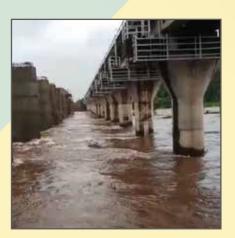

## STRUCTURAL DESIGN ENGINEERING

Substructure design for railway bridges

**RAIL Structure Interaction** Analysis for railway bridges

Structural Audit of a commercial building

Diagonsis of cracks in a port structure in West Africa

Audit / Inspection of a suspension bridge

• Extensive In-house profile database, Naukri Portal

OTHERS Basic and generic understanding Complete understanding of Industry,

OTHERS

Fixed standard process

**OUR TEAM** Customised & flexible recruitment process