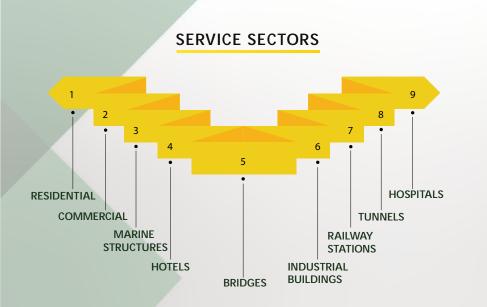

CONSULTANCY



## WHATEVER YOU DRAW, WE CAN TAKE OFF 🔶



GEM Engserv has successfully assessed structural steel quantities for Chenab Bridge to our satisfaction within stipulated time & quality, This bridge has a complex geometry like space frame with a curvature in two planes. The approx. quantities of structural steel involved were 28000 MT.

Vice President - Afcons Infrastructure Pvt Ltd.



"GEM Engserv has satisfactorily completed Quantity Surveying & Cost Estimation for Saifee Burhani Upliftment Project ,,

General Manager (Contracts) - SBUT Pvt Ltd.



"GEM Engserv has satisfactorily completed preparation of cost plan, contracting strategy, Bid Management, Cost Monitoring by on-site deployment as per stipulated time & quality. "

Sr. Vice President - T Bhimjiyani Realty Pvt Ltd.





"GEM Engserv has satisfactorily provided and completed Quantity take off and preparation of Bill of Quantities for Oceanwide Plaza's structure, finishes, MEP & Rebar take-off within stipulated time & quality.,,

**Director, Swinerton Builders USA** 



CORP

### SERVICES

- Rigorous full-day training program by senior industry experts
- Personalized training programmes to master specific topics
- Case study based teaching method to give hands-on experience
- Quiz and interactive sessions in an open forum
- Corporate training program at clients facilities



WHAT

Ťл

### IMPORTANCE

- To expand the knowledge base of engineers
- To improve employee performance by equipping them with new skills
- To understand quality standards and industry benchmarks
- To stay updated with industry best